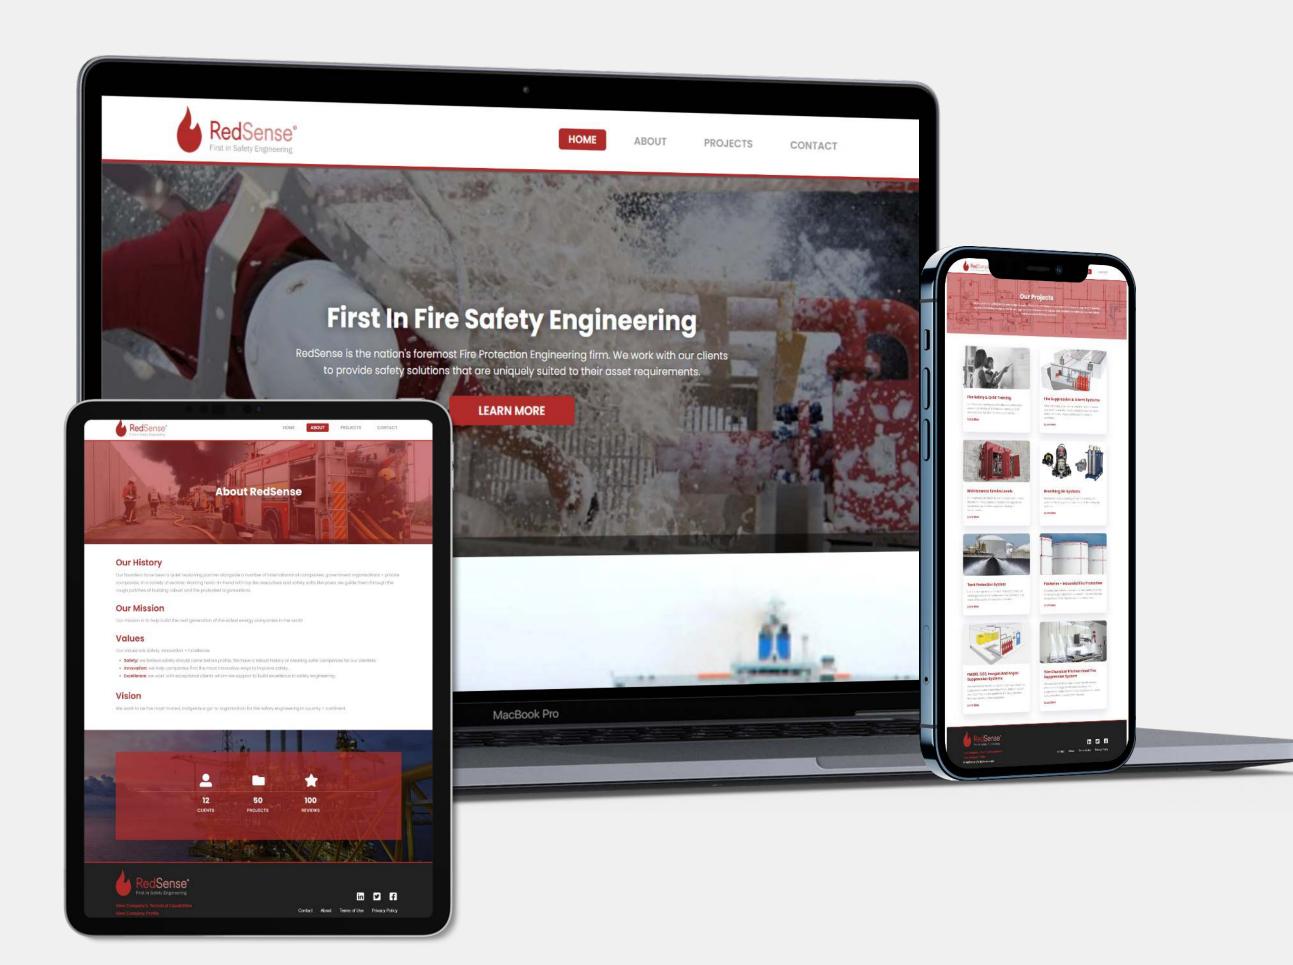

RedSense is provides innovative fire detection solutions for a variety of industries, including healthcare, marine, and industrial. We designed a custom website for RedSense that features a sleek and contemporary design, clear messaging, and intuitive navigation.