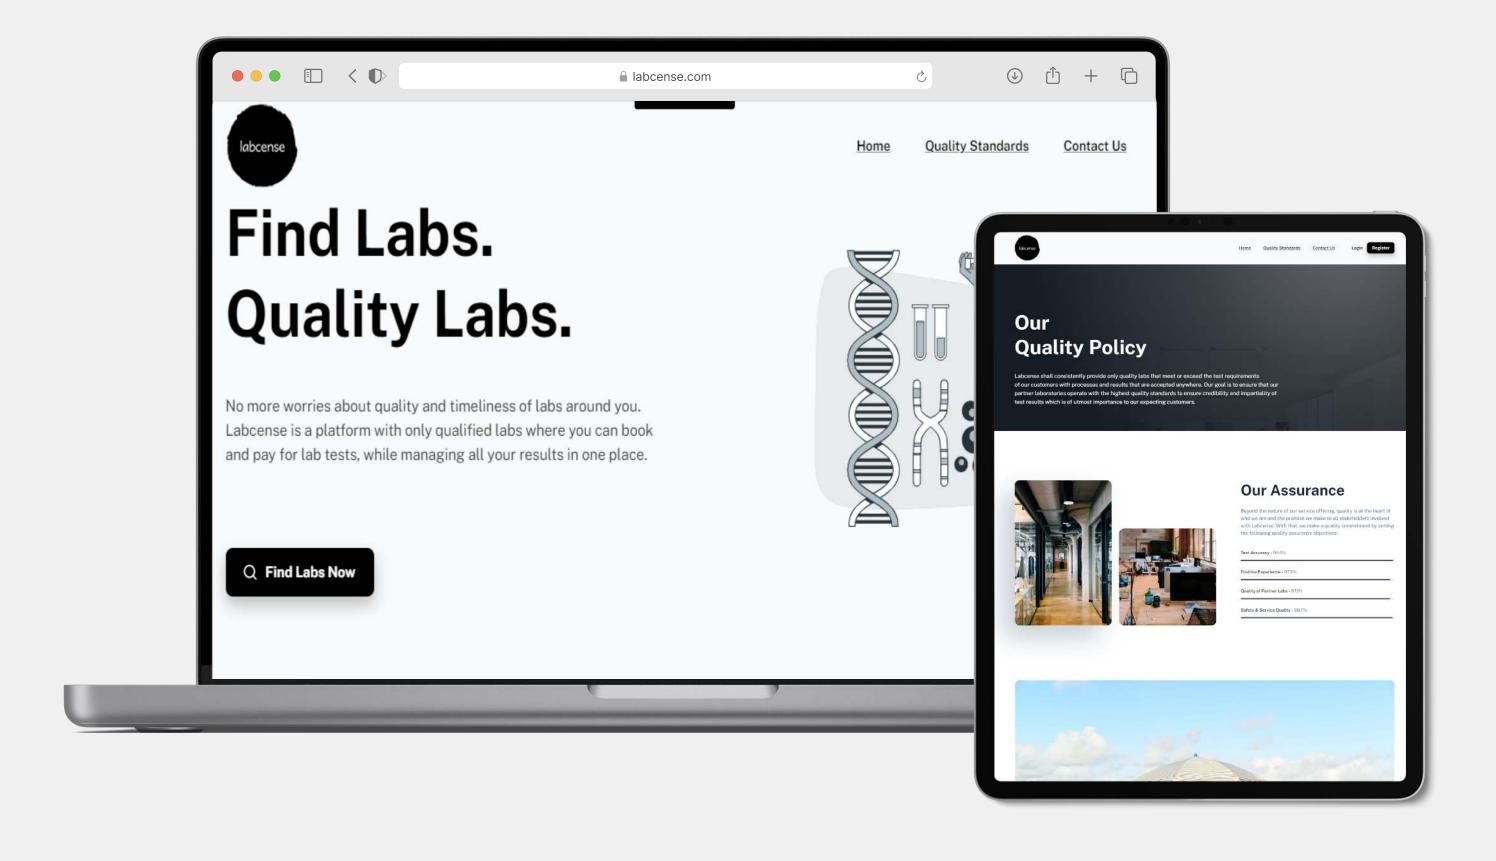

2022 / Website deisgn / Visit website

Labcense is a platfoem that helps people find, book and pay for tests online. They needed a website that effectively communicated their expertise and services to potential clients. Our ccompany created a custom website for Labcense that features a modern and professional design with clear and concise messaging,