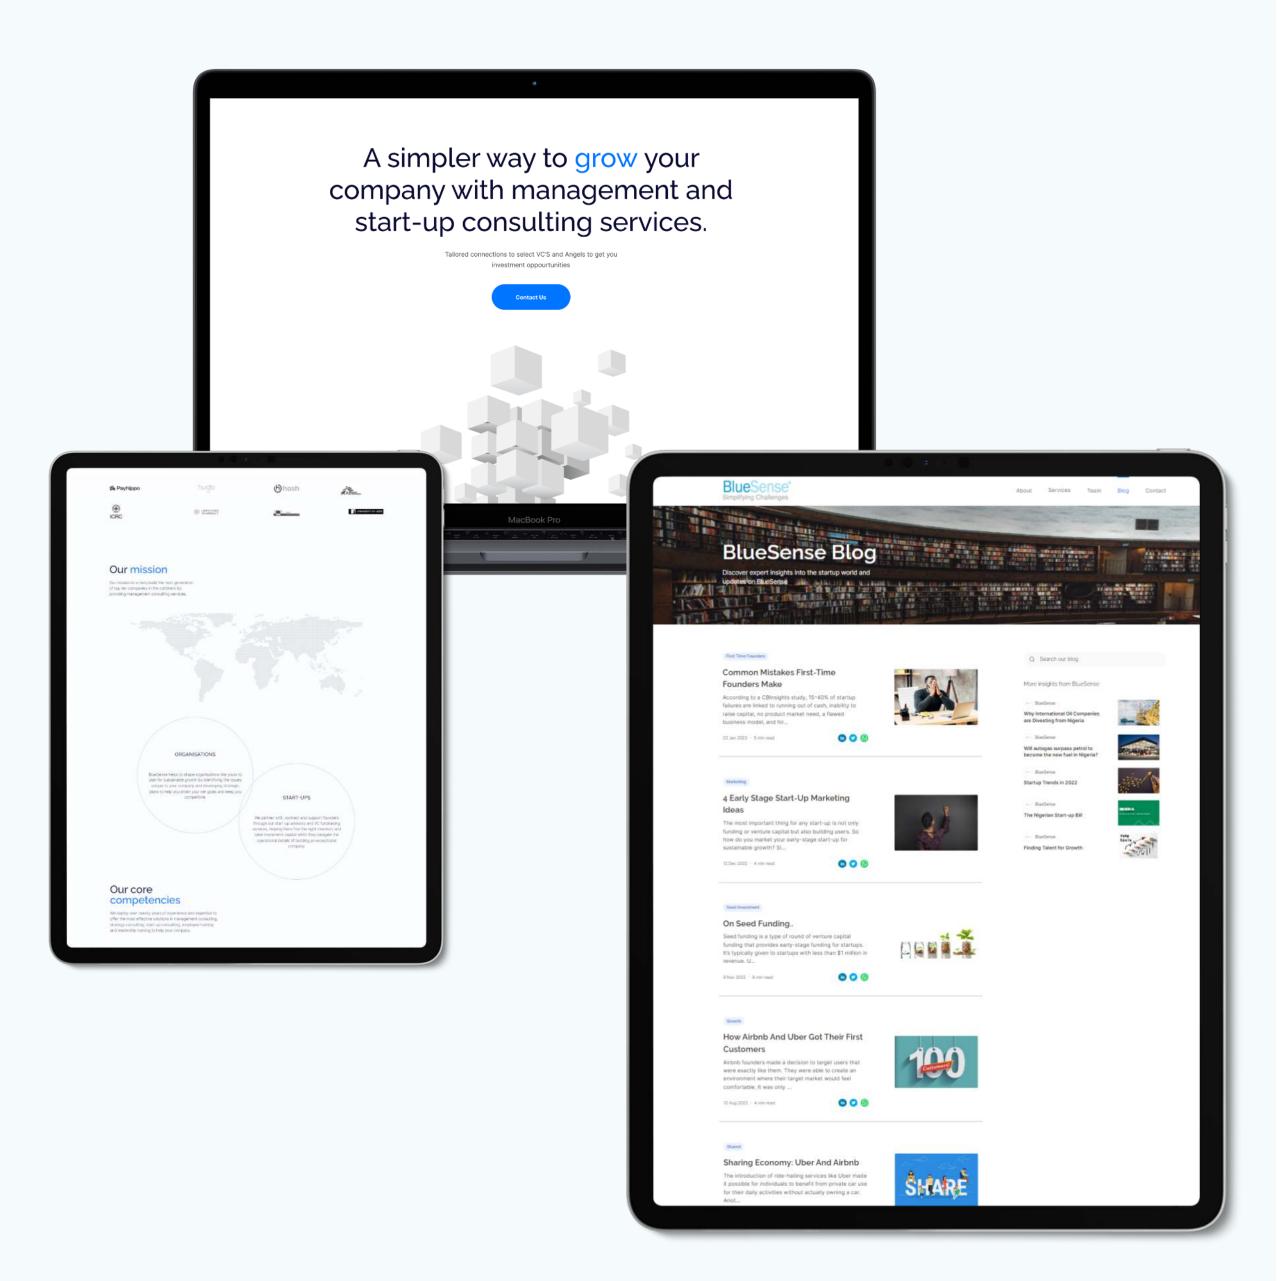

## Our Work

2023 bluesense.co

Bluesense is a business intelligence consulting firm that offers a range of management and consulting services to businesses and start-ups. We needed a website redesign that effectively communicated our expertise and services to potential clients. We created a custom website redesign that features a modern and professional design, clear and concise messaging, and improved navigation.