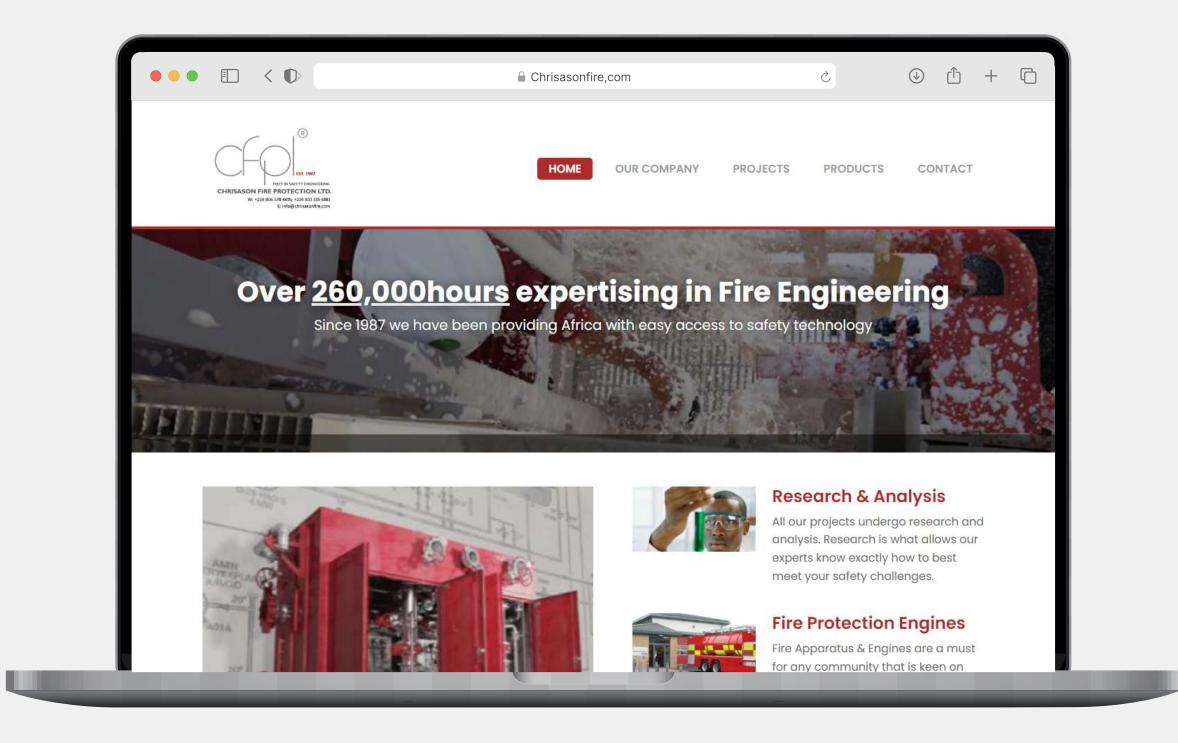

2023 / Responsive website deisgn / <u>Visit website</u>

Chrisason Fire is a fire safety equipment provider that offers a range of products and services to businesses and individuals. We created a custom website for Chrisason Fire that features a clean and intuitive layout, easy-to-navigate product categories, and a mobile-responsive design.